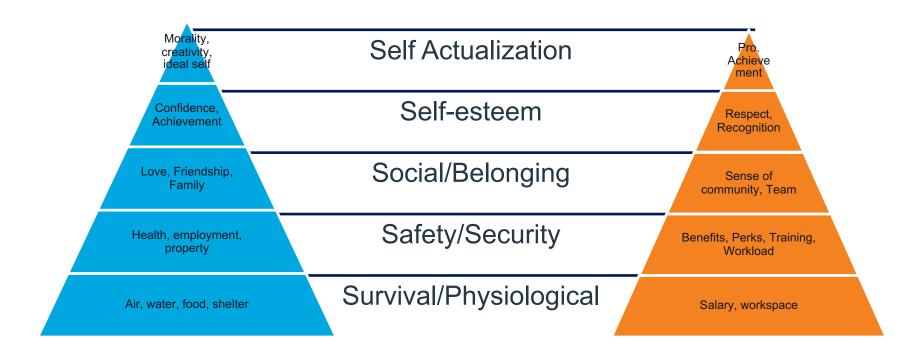

# Maslow's **Hierarchy of Needs**

| Morality,<br>creativity,<br>ideal self | Self Actualization     |
|----------------------------------------|------------------------|
| Confidence,<br>Achievement             | Self-esteem            |
| Love, Friendship,<br>Family            | Social/Belonging       |
| Health, employment, property           | Safety/Security        |
| Air, water, food, shelter              | Survival/Physiological |