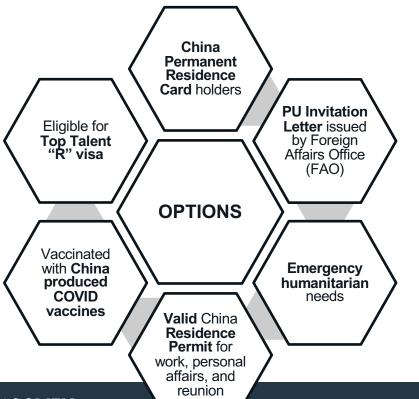

## **EXEMPTIONS** UNDER TRAVEL RESTRICTIONS

Entry ban for all foreign nationals except for *China Permanent Residence Card holders* or *foreign nationals with visas issued after March 28, 2020.* 

- Travel Purpose: Compliance
- Lead Time: Plan in advance
- Policy Requirements: Understand Home & Host Location Requirements
- Family Member(s): Explore Options
- Travel & Quarantine Requirements: 7
   Days/2 Days/ 12 hours/HDC/21-28 Days
- Communication: Manage Expectations