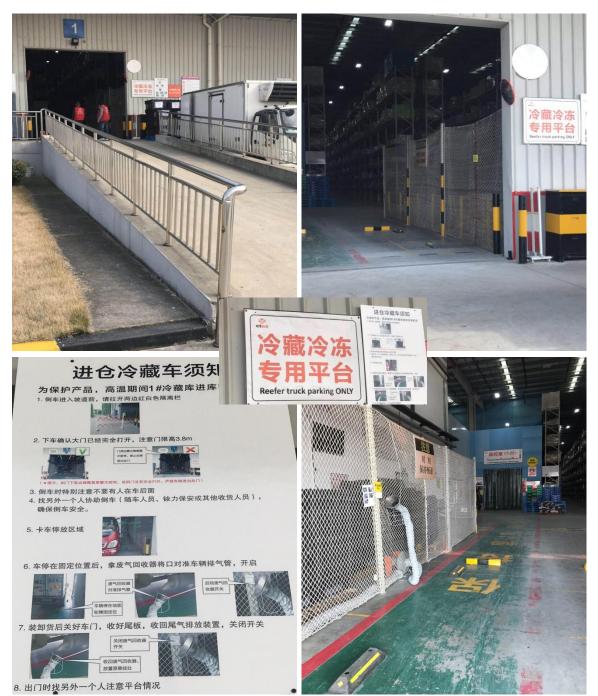

#### **Reefer Truck**

The reefer trucks drive into the warehouse to load/unload the products to maintain the temperature and it is depends on the weather.