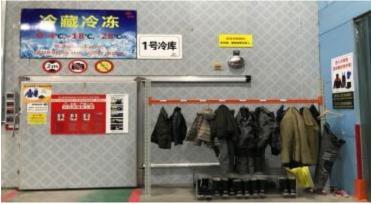

# TCR (Temperature Control Room) 17-21 °C

Temperature and humidity of the warehouse are controlled and can be checked at any time via your mobile device or computer.

This includes temperature history information and statistics

# TCR (Temperature Control Room) 17-21 °C

- We provide storage solutions for a large variety of products that require temperature controlled conditions
  - Wines
  - Beers
  - Champagne
  - Alcohol
  - Chocolates
  - Pasta
  - Candies
  - Etc.