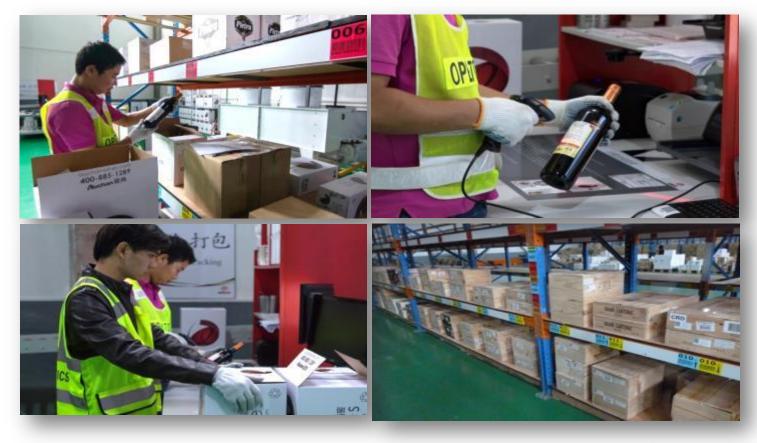

### How Elee serves F&B brands in China

Our warehouses are currently handling +8,000 food product references from over 100 customers (Chinese and overseas food importers and retailers) including Dry, Fresh Reefer products. We have TCR (temperature control room) that allow us to store anything from wine to ice-cream. Our TCR is 17-22 Celsius and freezers ranging from: 0-4 Celsius, 5-9 Celsius, -18 Celsius, -28 Celsius. We are also very strong with B2C service with capabilities of handling up to 200,000 orders per day for the Tmall events like double 11.

### **Receiving & Put-away**

- 1. Vendor delivers their products to Elee warehouse
- Logistics labels are stuck to each carton

- 2. Vendor cartons are received and counted, sorted by SKUs
- Shelf life is verified.
- Chinese label is controlled

3. SKU cartons are moved to the racks storage locations and put away

## **Wine logistics**

- The right storage temperature
- Quality control (bottle checking)
- Order fulfillment pick & pack
- Delivery management
- 3 hour delivery service
- Same-day delivery