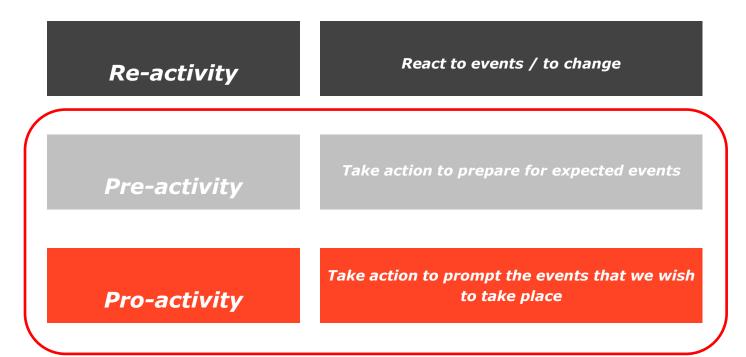

## Our management approach

Pre-activity & Pro-activity
are the management
approaches that Elee values
and practices.

We strive to identify and solve problems before they turn into incidents. We do this by applying thorough analytical skills and trend analysis to implement preventative actions.