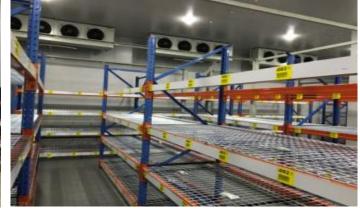

### Fresh & Frozen

5-9 °C

0-4 °C

-18 °C

-28 °C

**Multiple storage zones for** 

fresh & frozen food products

# **Cross Dock Fresh products**

- Receiving
- > Checking
- > Order prep
- Dispatch

Truck is loaded by temperature compartment and by store delivery route

Elee issues
FCR
(Freight Cargo
Receipt)
at carton level
to the vendors
stating the exact
carton quantity
received by the
warehouse