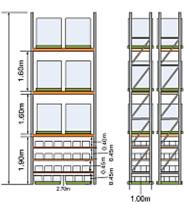

# 5 warehouses in 4 regions

40,000 SQM of Storage Space

#### LOCAL DISTRIBUTION WAREHOUSES

|                   | SHANGHAI | BEIJING | GUANGZHOU | CHENGDU |
|-------------------|----------|---------|-----------|---------|
| STORAGE LOCATIONS | 28, 402  | 5, 778  | 1, 500    | 1, 081  |
| PALLET LOCATIONS  | 10, 527  | 2, 802  | 1, 000    | 500     |
| SHELVING          | 35, 048  | 11, 208 | 2, 760    | 1, 656  |