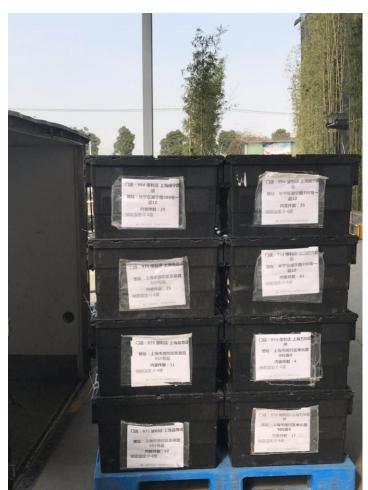

# **Cross Dock Fresh products**

- Receiving
- > Checking
- > Order prep
- Dispatch

Truck is loaded by temperature compartment and by store delivery route

Elee issues
FCR
(Freight Cargo
Receipt)
at carton level
to the vendors
stating the exact
carton quantity
received by the
warehouse

Products are moved to the staging area inside the frozen warehouse space

Quantity checking at carton level -Expiration date - damages

Vendor deliver the products to elee warehouse

Temperature control trucks temperature are measured