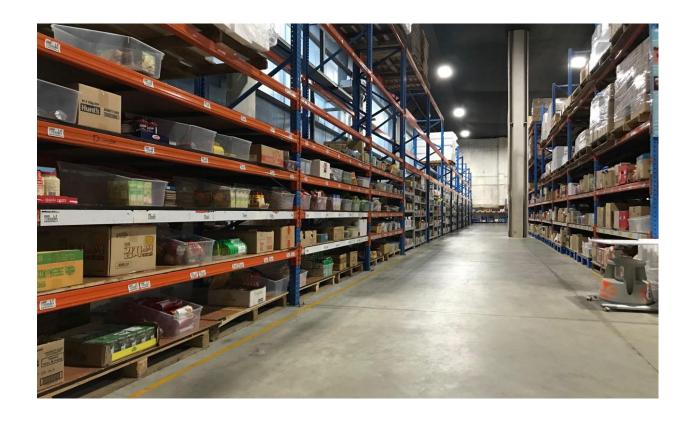

# **Elee Logistics Company overview**

5 DCs in 4 regions 40,000 SQM storage

# 5 warehouses in 4 regions

40,000 SQM of Storage Space

#### LOCAL DISTRIBUTION WAREHOUSES

|                   | SHANGHAI | BEIJING | GUANGZHOU | CHENGDU |
|-------------------|----------|---------|-----------|---------|
| STORAGE LOCATIONS | 28, 402  | 5, 778  | 1, 500    | 1, 081  |
| PALLET LOCATIONS  | 10, 527  | 2, 802  | 1, 000    | 500     |
| SHELVING          | 35, 048  | 11, 208 | 2, 760    | 1, 656  |