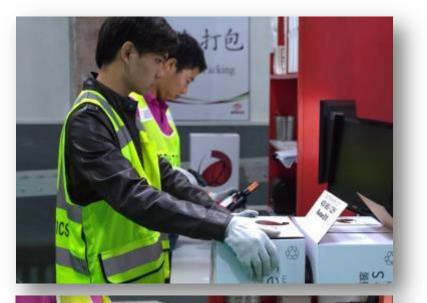

### **Receiving & Put-away**

- 1. Vendor delivers their products to Elee warehouse
- Logistics labels are stuck to each carton

- 2. Vendor cartons are received and counted, sorted by SKUs
- Shelf life is verified.
- Chinese label is controlled

3. SKU cartons are moved to the racks storage locations and put away

Operator scans picking ticket, each carton, and save when completed

Operator takes a carton and places them in different bins, each bin representing one store