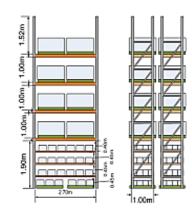

# 5 warehouses in 4 regions

40,000 SQM of Storage Space

#### LOCAL DISTRIBUTION WAREHOUSES

|                   | SHANGHAI | BEIJING | GUANGZHOU | CHENGDU |
|-------------------|----------|---------|-----------|---------|
| STORAGE LOCATIONS | 28, 402  | 5, 778  | 1, 500    | 1, 081  |
| PALLET LOCATIONS  | 10, 527  | 2, 802  | 1, 000    | 500     |
| SHELVING          | 35, 048  | 11, 208 | 2, 760    | 1, 656  |