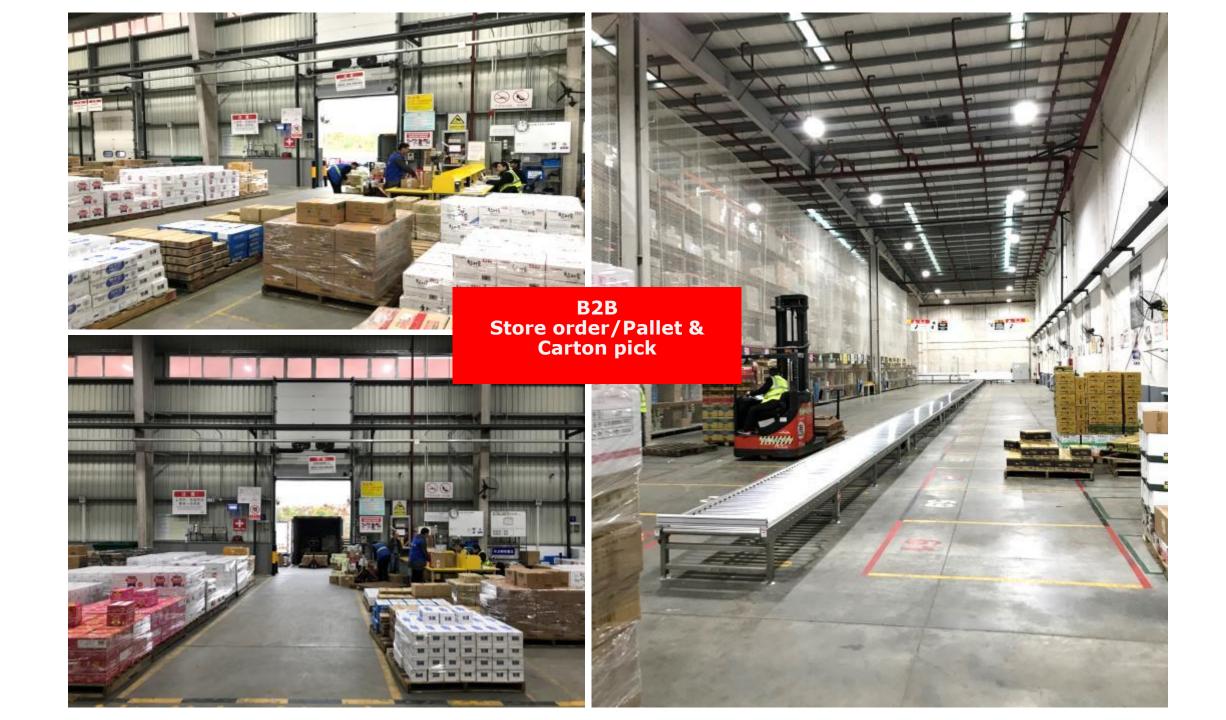

### **Receiving & Put-away**

- 1. Vendor delivers their products to Elee warehouse
- Logistics labels are stuck to each carton

- 2. Vendor cartons are received and counted, sorted by SKUs
- Shelf life is verified.
- Chinese label is controlled

3. SKU cartons are moved to the racks storage locations and put away

## **Rack Storage**

Pallets + Cartons on racks & shelves

**Control of products:** 

Carton sorting per SKU & shelf life (F&B)

Carton counting per SKU

External carton check

Collection of sanitary certificates & upload to our data system (F&B)

## F&B Retail

\_

CIQ Management

Expiry date management

-

Carton pick Piece pick

Ready to ship pallets /cartons to the stores.

Pallet labels show the pallet ID, the store address,
the pallet number, the pallet weight, the number of cartons,
the packing date, the operator and packing zone.